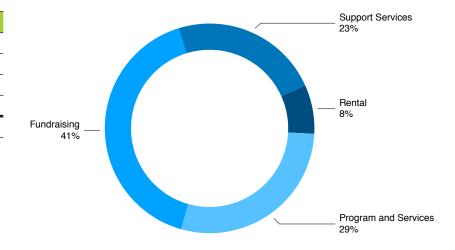

| Expense              | 2016-2017   |      |
|----------------------|-------------|------|
| Program and Services | \$880,341   | 29%  |
| Fundraising          | 1,259,850   | 41%  |
| Support Services     | 710,924     | 23%  |
| Rental               | 232,942     | 8%   |
| Total                | \$3,084,057 | 100% |