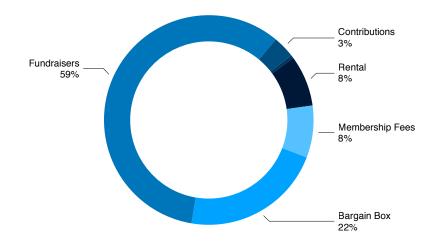

## 2016-2017 FINANCIALS

| Revenue                    | 2016-2017   |      |
|----------------------------|-------------|------|
| Membership Fees            | \$292,147   | 8%   |
| Bargain Box                | 794,212     | 22%  |
| Fundraisers                | 2,123,470   | 59%  |
| Contributions              | 123,891     | 3%   |
| Interest                   | 17,570      | 0%   |
| Rental                     | 286,015     | 8%   |
| Total                      | \$3,637,305 | 100% |
| Gain/(Loss) on investments | \$56,864    |      |